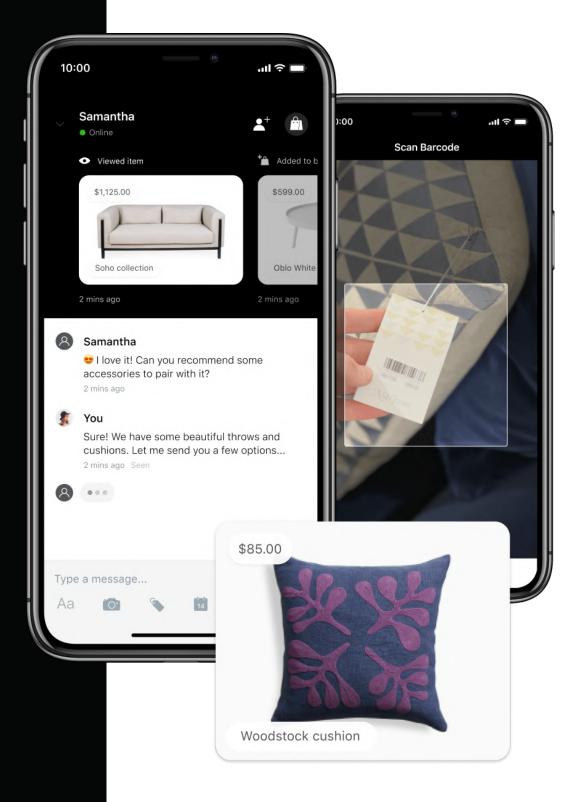

# Associate app & Web Chat

Hero brings the store experience online. Helping shoppers and associates to connect. The platform includes an online chat on the store website and an app for associates to manage their clients.

# Clienteling using WhatsApp

Shoppers can chat by text and video while on the website; the problem is when users leave the website. How can associates keep in touch? How can we upsell?

- increase sales
- attract in-store visits and returning customers
- bridge the gap between shoppers and associates

# Out of stock and follow-up

Shoppers can use WhatsApp as the main chat platform and associates will reply using Hero app.

PDS - Hero iOS UI Kit Edited 4 days ago

Check availability in-store

>

Ask an expert in-store