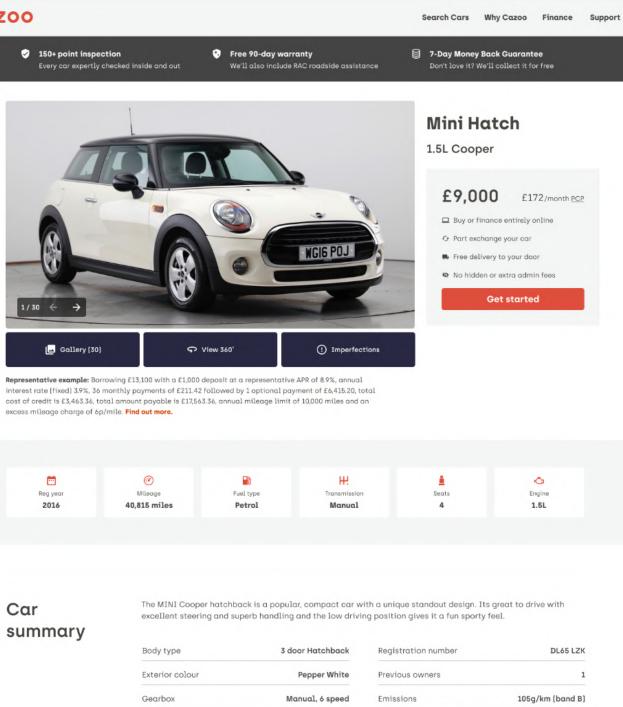

#### CAZOO

150+ point inspection

excess mileage charge of 6p/mile. Find out more.

| <b></b>  | 0            | 8         |
|----------|--------------|-----------|
| Reg year | Mileage      | Fuel type |
| 2016     | 40,815 miles | Petrol    |

### The new way to buy used cars

This car has been thoroughly inspected, reconditioned and valeted by us. As it's a used car, you should expect some normal wear and tear relative to its age and mileage. Any imperfections will be highlighted

ULEZ compliant 🕜

Yes