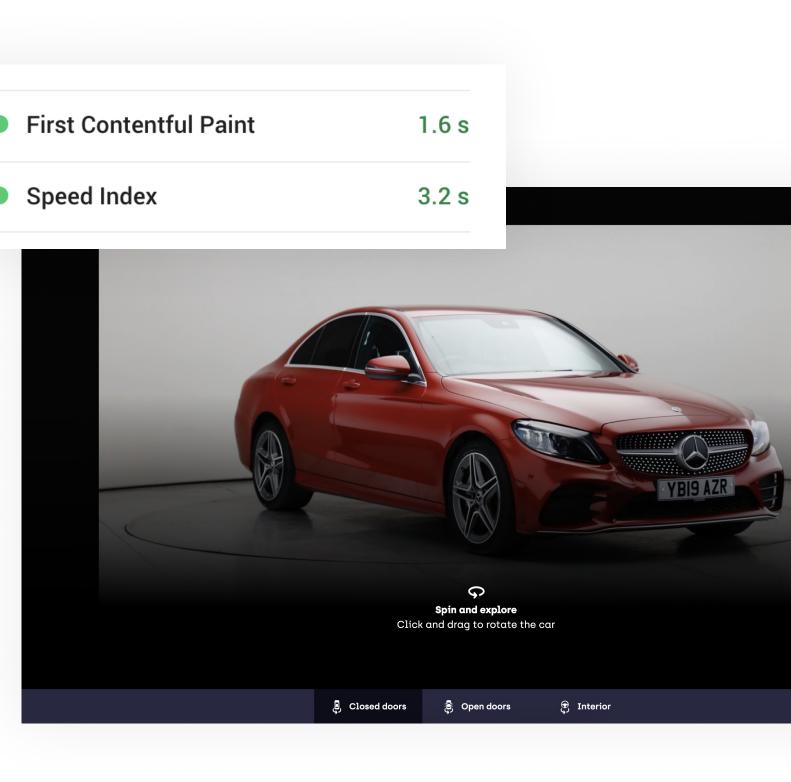

# **Technical** feasibility

- speed index lower than 4s
- using a third-party image sourcing
- finance calculation APIs