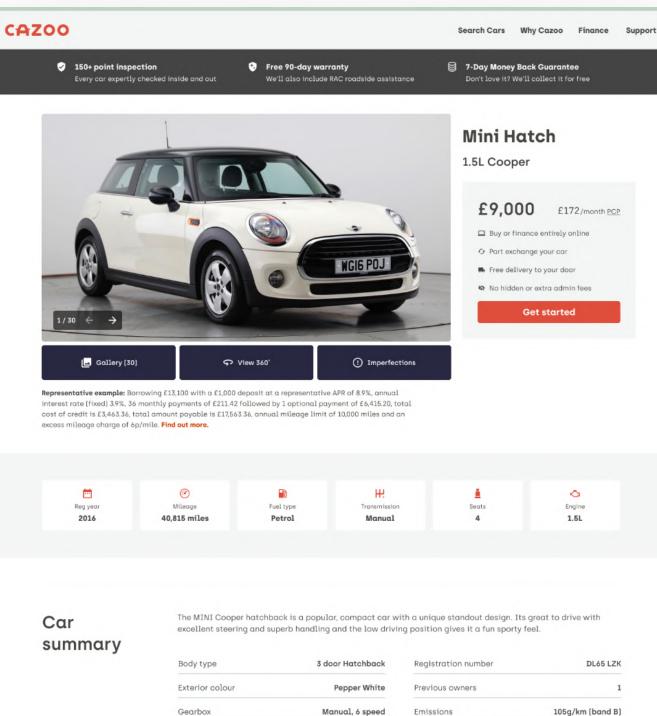

#### CAZOO

150+ point inspection

excess mileage charge of 6p/mile. Find out more.

| <b></b>  | 0            | 8         |
|----------|--------------|-----------|
| Reg year | Mileage      | Fuel type |
| 2016     | 40,815 miles | Petrol    |

Drive type Front wheel drive

on the car's photos.

Petrol

Bì

Fuel type

Insurance Group 37

WHY IT WAS A PROBLEM

## Bounce rate, visual confusion

Data has shown that users were viewing details page but not proceeding to checkout, and when they proceeded, it was to calculate their monthly payments.

- gallery loading time 15s
- bad content hierarchy about the car
- not helping users to calculate their payment
- confusing icons and UI patterns
- large number of customer service calls