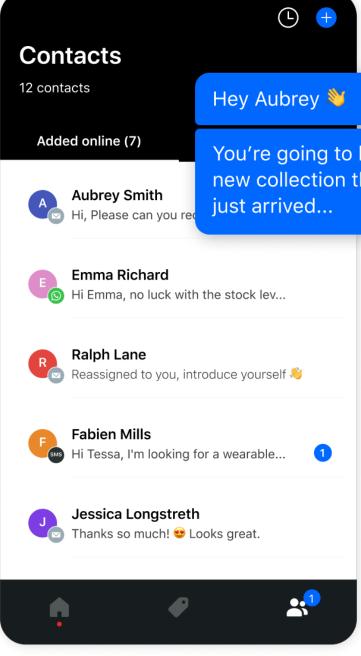

# Clienteling using WhatsApp

Shoppers can chat by text and video while on the website; the problem is when users leave the website. How can associates keep in touch? How can we upsell?

- increase sales
- attract in-store visits and returning customers
- bridge the gap between shoppers and associates

John Ewing WhatsAppThanks for the idea of the shoes.Item purchased 2 days ago

+ Add Contact

Hey Ella Solution Just to let you know, the item you were looking for is back in stock. Would you like to...
1. Collect in-store
2. Purchase online