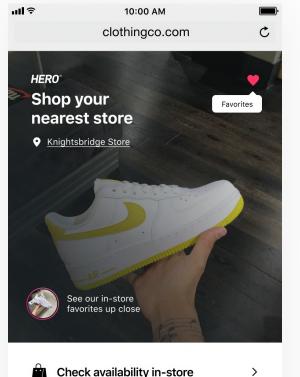

#### SOLUTION

# Out of stock and follow-up

Shoppers can use WhatsApp as the main chat platform and associates will reply using Hero app.

PDS - Hero iOS UI Kit Edited 4 days ago

Check availability in-store

>

Ask an expert in-store