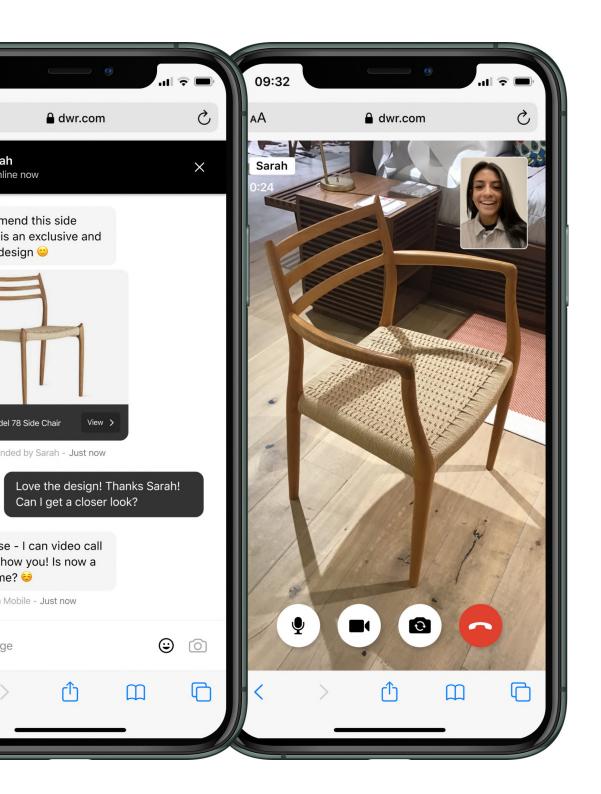

# Clienteling using WhatsApp

Shoppers can chat by text and video while on the website; the problem is when users leave the website. How can associates keep in touch? How can we upsell?

- increase sales
- attract in-store visits and returning customers
- bridge the gap between shoppers and associates

# Out of stock and follow-up

Shoppers can use WhatsApp as the main chat platform and associates will reply using Hero app.

PDS - Hero iOS UI Kit Edited 4 days ago

Check availability in-store

>

Ask an expert in-store