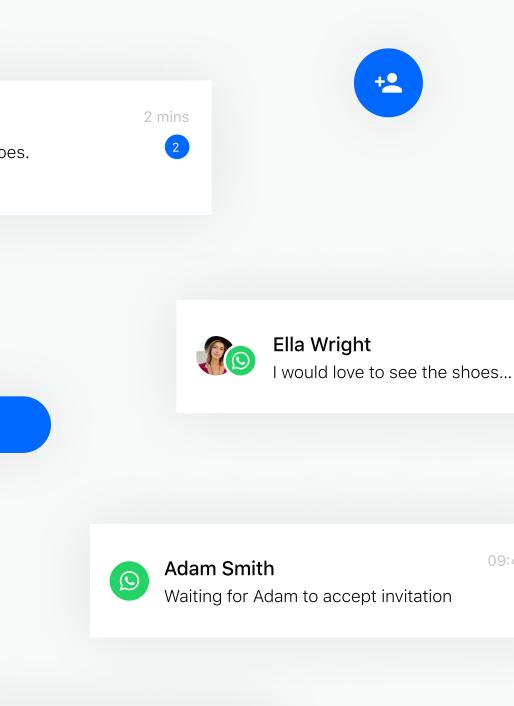

# Clienteling using WhatsApp

Shoppers can chat by text and video while on the website; the problem is when users leave the website. How can associates keep in touch? How can we upsell?

- increase sales
- attract in-store visits and returning customers
- bridge the gap between shoppers and associates

John Ewing WhatsAppThanks for the idea of the shoes.Item purchased 2 days ago

+ Add Contact

Hey Ella Solution Just to let you know, the item you were looking for is back in stock. Would you like to...
1. Collect in-store
2. Purchase online