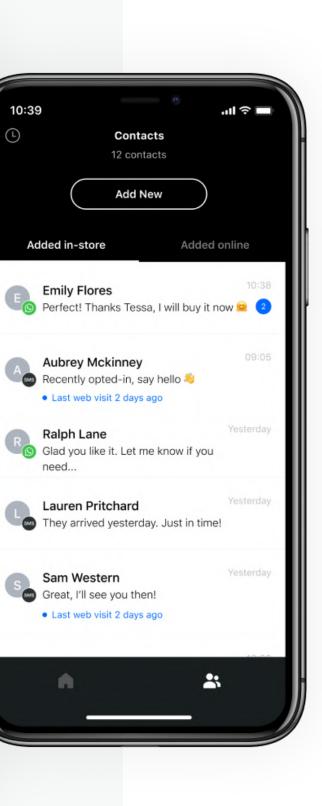

# Associate app & Web Chat

Hero brings the store experience online. Helping shoppers and associates to connect. The platform includes an online chat on the store website and an app for associates to manage their clients.

# Clienteling using WhatsApp

Shoppers can chat by text and video while on the website; the problem is when users leave the website. How can associates keep in touch? How can we upsell?

- increase sales
- attract in-store visits and returning customers
- bridge the gap between shoppers and associates