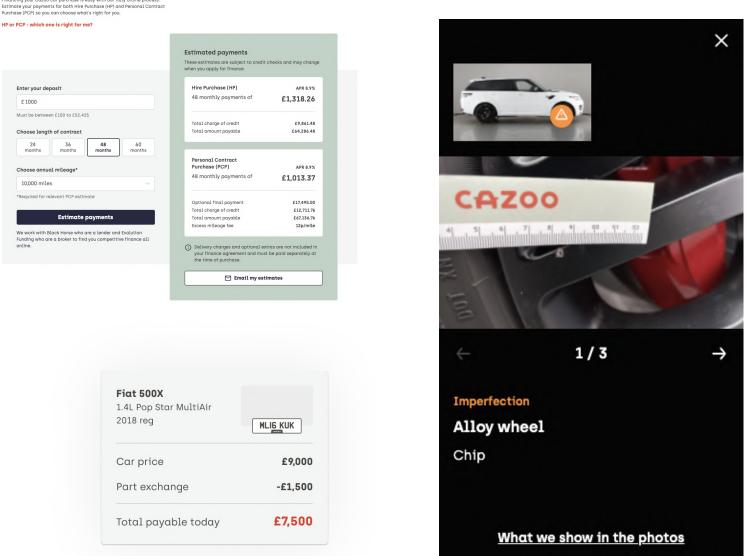

# **Technical** feasibility

- speed index lower than 4s
- using a third-party image sourcing
- finance calculation APIs

### UI + IA + Content

Using simpler patterns and accessible iconography with labels, adding a finance calculator in each details page, also highlighting important facts about the car.

| <b></b>  | 0            | 3         |
|----------|--------------|-----------|
| Reg year | Mileage      | Fuel type |
| 2016     | 40,815 miles | Petrol    |

### imperfections gallery

customer satisfaction score

Flexible finance options ncing your Cazoo car purchase is easy with our fully

£ 1000

Car summary