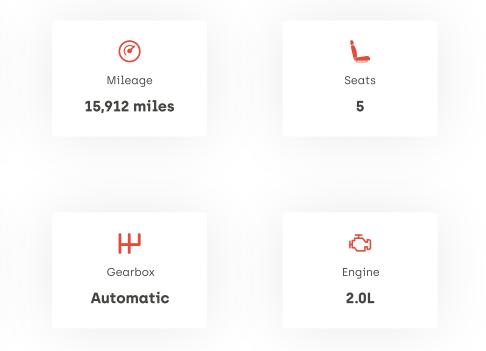

#### Vehicle summary

| Engine          | 2L Petro         |  |  |
|-----------------|------------------|--|--|
| Gearbox         | Manual, 6 speed  |  |  |
| Exterior colour | Grey             |  |  |
| Body type       | 5 door Hatchback |  |  |
| Seats           | 5 seats          |  |  |
| Emissions       | 127g/km (band D) |  |  |
| Previous owners | 1                |  |  |