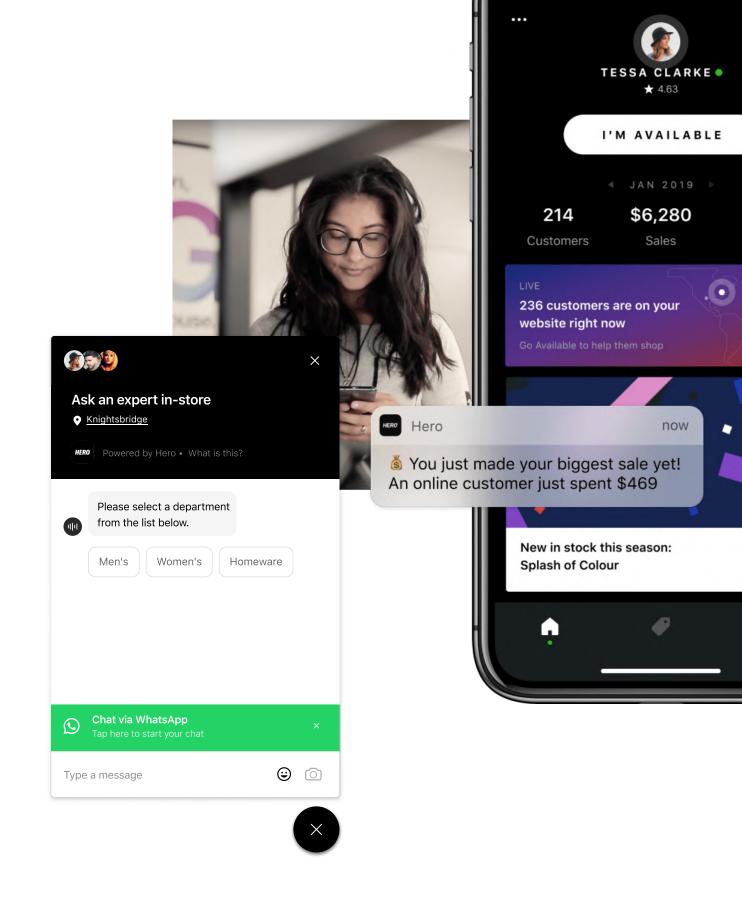

# HERO®

Connect online shoppers with associates in-store

# Associate app & Web Chat

Hero brings the store experience online. Helping shoppers and associates to connect. The platform includes an online chat on the store website and an app for associates to manage their clients.

# Clienteling using WhatsApp

Shoppers can chat by text and video while on the website; the problem is when users leave the website. How can associates keep in touch? How can we upsell?

- increase sales
- attract in-store visits and returning customers
- bridge the gap between shoppers and associates

# **Compliance and** 24 hour window

- each store have its compliance guideline
- WhatsApp Business 24 hours window
- one-time messages need to be approved
- users would see WhatsApp Business profile
- routing messages to the correct associate