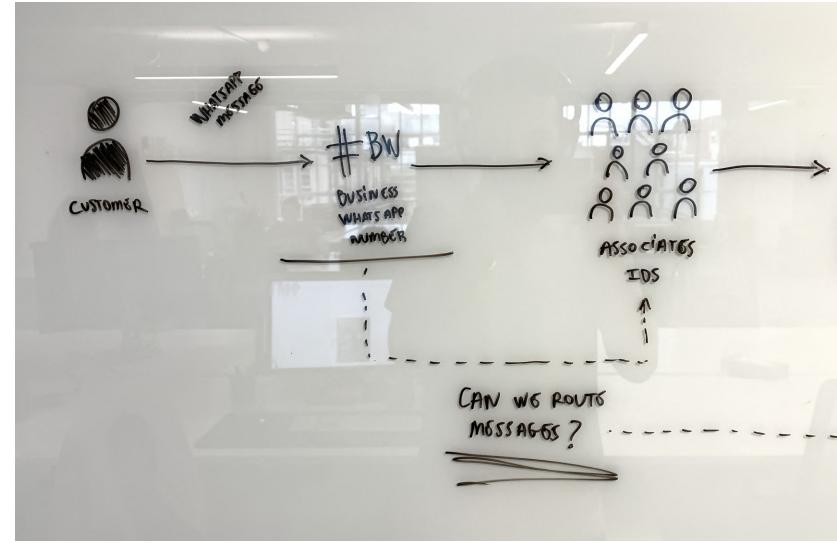

# **Compliance and** 24 hour window

- each store have its compliance guideline
- WhatsApp Business 24 hours window
- one-time messages need to be approved
- users would see WhatsApp Business profile
- routing messages to the correct associate

dev and design collaboration, found a way to route messages