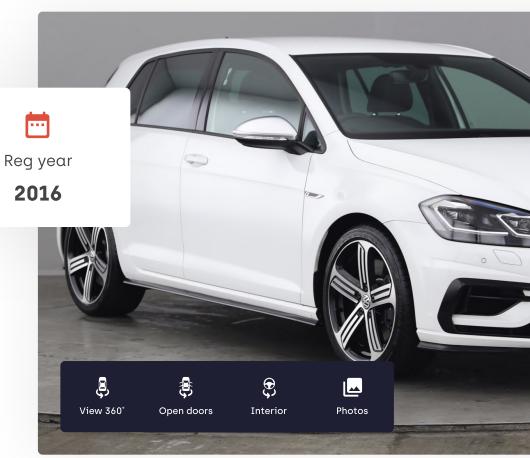

#### CAZOO

150+ point inspection

excess mileage charge of 6p/mile. Find out more.

| <b></b>  | 0            | 8         |
|----------|--------------|-----------|
| Reg year | Mileage      | Fuel type |
| 2016     | 40,815 miles | Petrol    |

# Improve the vehicle details page

The main journey of a user buying a used car is finding the right car. The objective of the project is to help customers to search and browse cars.

- improve the 360° gallery experience
- content discoverability
- get started click rate