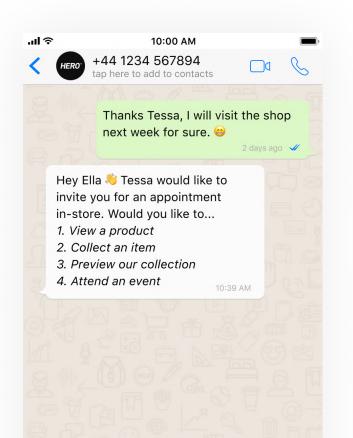

# Clienteling using WhatsApp

Shoppers can chat by text and video while on the website; the problem is when users leave the website. How can associates keep in touch? How can we upsell?

- increase sales
- attract in-store visits and returning customers
- bridge the gap between shoppers and associates

John Ewing WhatsAppThanks for the idea of the shoes.Item purchased 2 days ago

+ Add Contact

Hey Ella Solution Just to let you know, the item you were looking for is back in stock. Would you like to...
1. Collect in-store
2. Purchase online